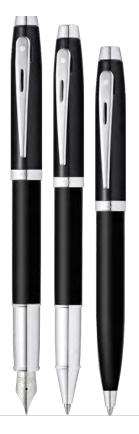

# SO EASY TO ADMIRE

A smart, timeless choice, Sheaffer 100 makes the right impression at the right price. The subtle cut-out clip adds a nice note of distinction.

### 9338

Glossy black lacquer with polished chrome plated trim.