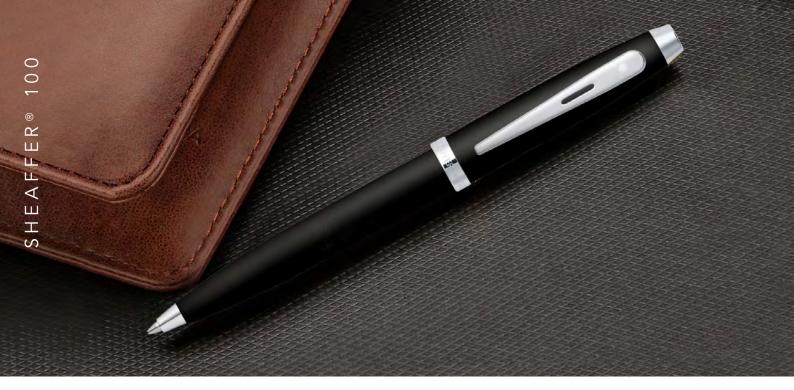

# SO EASY TO ADMIRE

A smart, timeless choice, Sheaffer 100 makes the right impression at the right price. The subtle cut-out clip adds a nice note of distinction.

### 9338

Glossy black lacquer with polished chrome plated trim.