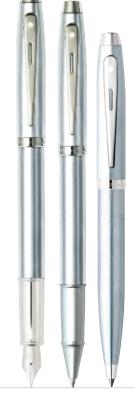

### 9306

Brushed chrome barrel with matching cap and polished chrome trim.

E0930643

Fountain Pen with Stainless Steel Nib- Fine **E0930653** 

Fountain Pen with Stainless Steel Nib- Medium E1930651

Rollerball Pen **E2930651** Ballpoint Pen