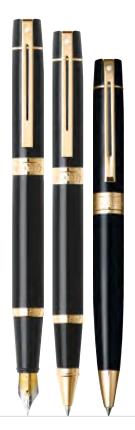

### 9325

Glossy black finish cap and barrel featuring gold tone trim.

E0932553 Fountain Pen Stainless steel and gold tone Nib- Medium E1932551 Rollerball Pen E2932551 Ballpoint Pen