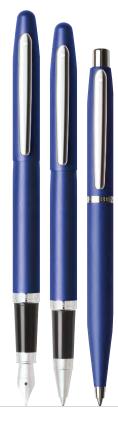

### 9341

Glossy blue lacquer with polished chrome plated trim.

**E0934153** Fountain Pen with Stainless Steel Nib- Medium

**E1934151** Rollerball Pen

**E2934151** Ballpoint Pen