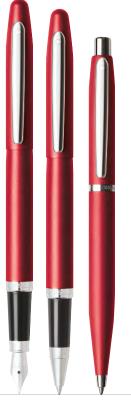

### 32181

Sheaffer sentinel E321 bright green barrel brushed chrome cap and nickel plated trims BP.

E23218151 Ballpoint Pen

### 32172

Sheaffer sentinel E321 burgundy barrel brushed chrome cap and nickel plated trims BP.

E23217251 Ballpoint Pen

### 32125

Sheaffer sentinel E321 coffee bean brushed chrome cap and nickel plated trims BP.

**E23212551** Ballpoint Pen

Sheaffer sentinel E321 black barrel brushed chrome cap and nickel plated trims BP.

**E23211151** Ballpoint pen

## 32173

Sheaffer sentinel E321 blue barrel brushed chrome cap and nickel plated trims BP.

E23217351 Ballpoint pen

St. a