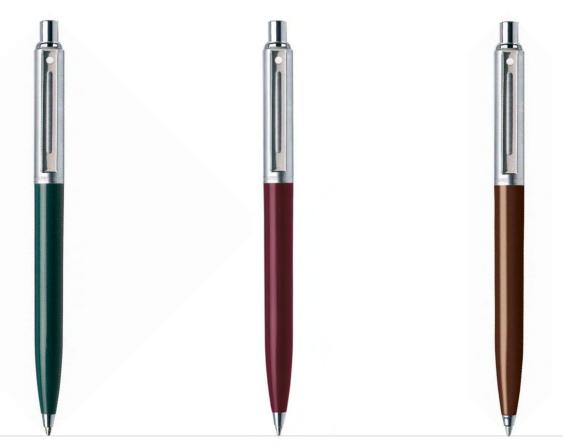

### 32181

Sheaffer sentinel E321 bright green barrel brushed chrome cap and nickel plated trims BP.

E23218151 Ballpoint Pen

### 32172

Sheaffer sentinel E321 burgundy barrel brushed chrome cap and nickel plated trims BP.

E23217251 Ballpoint Pen

### 32125

Sheaffer sentinel E321 coffee bean brushed chrome cap and nickel plated trims BP.

**E23212551** Ballpoint Pen

Sheaffer sentinel E321 black barrel brushed chrome cap and nickel plated trims BP.

**E23211151** Ballpoint pen