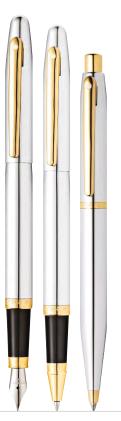

### 9306

Brushed chrome barrel with matching cap and polished chrome trim.

E0930643

Fountain Pen with Stainless Steel Nib- Fine **E0930653** 

Fountain Pen with Stainless Steel Nib- Medium E1930651

Rollerball Pen **E2930651** Ballpoint Pen