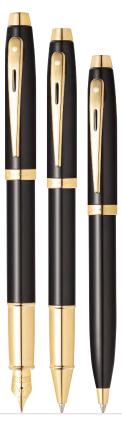

### 9322

Glossy black lacquer with gold-tone trim.

**E0932243** Fountain Pen with Stainless Steel Nib- Fine

E0932253 Fountain Pen with Stainless Steel Nib- Medium E1932251 Rollerball Pen

**E2932251** Ballpoint Pen