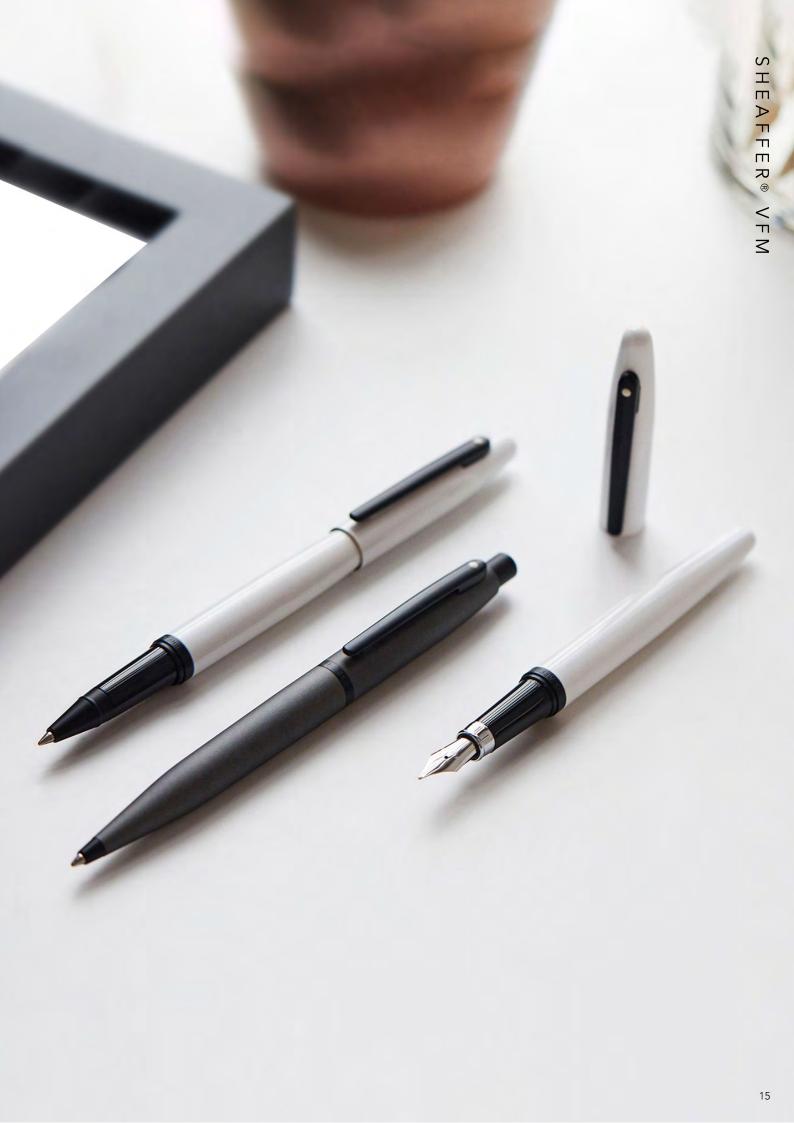

### GOOD THINGS HAPPEN WITH A SHEAFFER PEN

The right pen makes all the difference. A comfortable balance. Smooth flowing ink. Consistent performance. Truly noteworthy design. We're passionate about the writing experience in every detail.