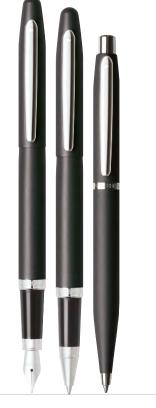

### 9343

Matte black lacquer with polished black trim.

#### E0934353

Fountain Pen with Stainless Steel Nib- Medium.

E1934351 Rollerball Pen E2934351 Ballpoint Pen

Bright chrome with polished gold-tone trim.