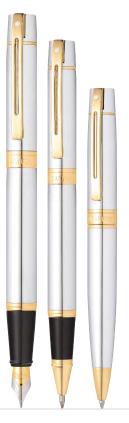

### 9312

Glossy black cap and barrel featuring chrome plated trim.

**E0931253** Fountain Pen with Stainless Steel Nib- Medium.

E1931251 Rollerball Pen E2931251 Ballpoint Pen

Matte gray lacquer with polished black trim.

### 9314

Glossy black barrel with bright chrome cap featuring chrome plated trim.

**E0931453** Fountain Pen with Stainless Steel Nib- Medium.

E1931451 Rollerball Pen E2931451 Ballpoint Pen