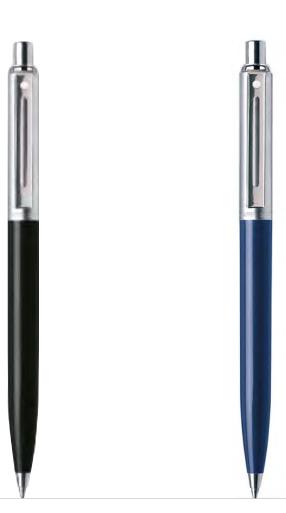

### 32125

Sheaffer sentinel E321 coffee bean brushed chrome cap and nickel plated trims BP.

**E23212551** Ballpoint Pen

Sheaffer sentinel E321 black barrel brushed chrome cap and nickel plated trims BP.

**E23211151** Ballpoint pen

## 32173

Sheaffer sentinel E321 blue barrel brushed chrome cap and nickel plated trims BP.

E23217351 Ballpoint pen

St. a