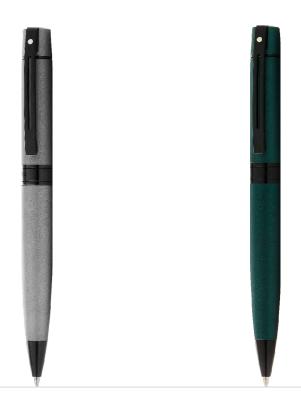

### 9312

Glossy black cap and barrel featuring chrome plated trim.

**E0931253** Fountain Pen with Stainless Steel Nib- Medium.

E1931251 Rollerball Pen E2931251 Ballpoint Pen

Matte gray lacquer with polished black trim.

### 9346

Matte green lacquer with polished black trim.

**E2934651** Ballpoint Pen