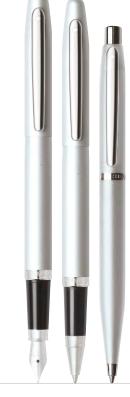

### 9306

Brushed chrome barrel with matching cap and polished chrome trim.

E0930643

Fountain Pen with Stainless Steel Nib- Fine **E0930653** 

Fountain Pen with Stainless Steel Nib- Medium E1930651

Rollerball Pen **E2930651** Ballpoint Pen