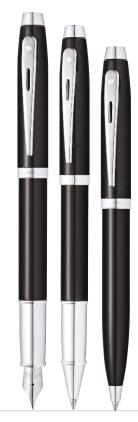

### 9338

Glossy black lacquer with polished chrome plated trim.

### E0933853

Fountain Pen with Stainless Steel Nib- Medium E1933851 Rollerball Pen E2933851 Ballpoint Pen

Glossy blue lacquer with polished chrome plated trim.