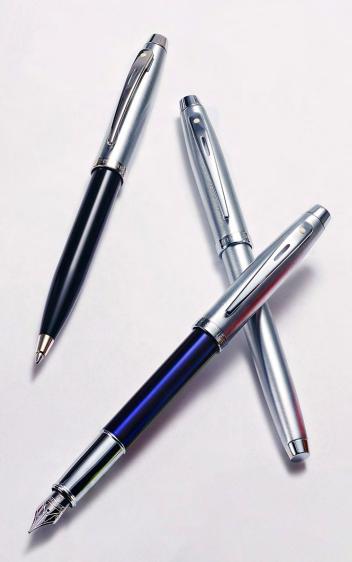

# TAKE A STRONG STANCE

Writers who take a strong position prefer a pen that takes a strong stance. Sheaffer 300 is boldly detailed with the iconic Sheaffer slotted clip and wide banding.