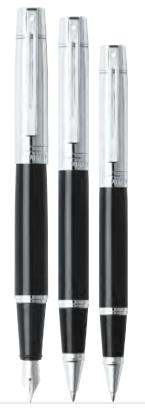

### 9343

Matte black lacquer with polished black trim.

#### E0934353

Fountain Pen with Stainless Steel Nib- Medium.

E1934351 Rollerball Pen E2934351 Ballpoint Pen

Bright chrome with polished gold-tone trim.

### E0934253

Fountain Pen with Stainless steel and gold tone nib- Medium.

E1934251 Rollerball Pen E2934251

Ballpoint Pen