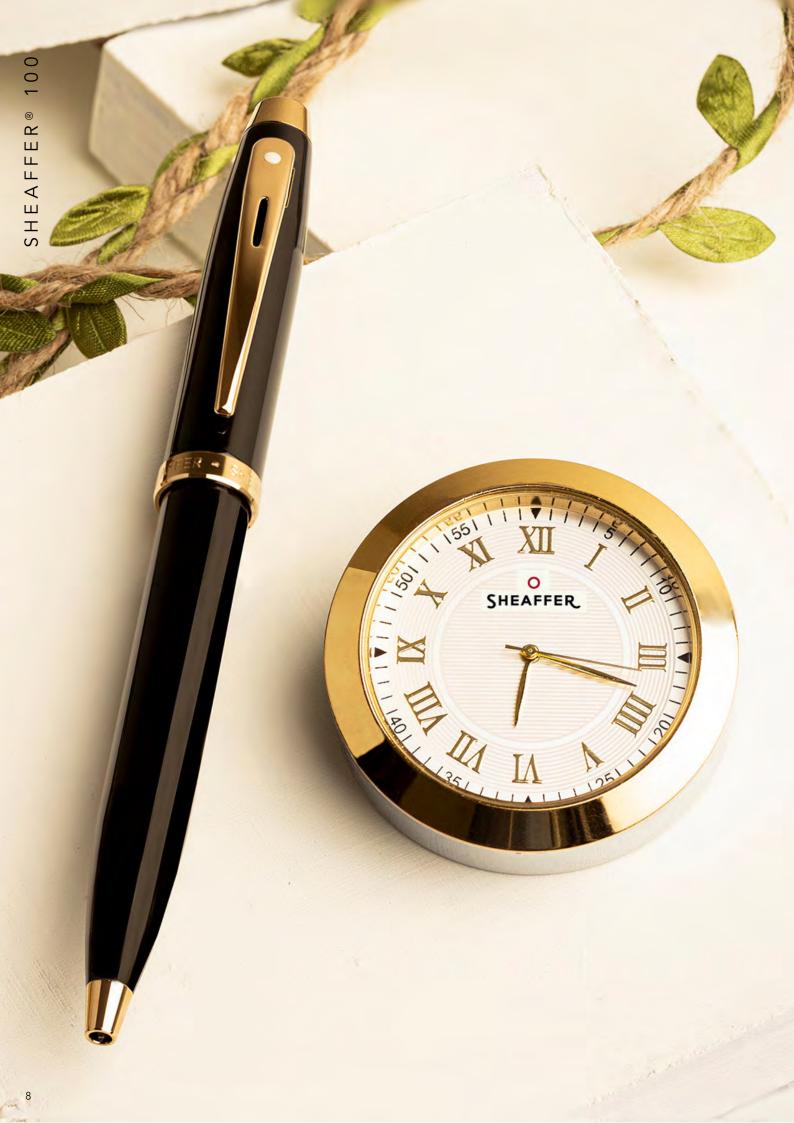

# SO EASY TO ADMIRE

A smart, timeless choice, Sheaffer 100 makes the right impression at the right price. The subtle cut-out clip adds a nice note of distinction.