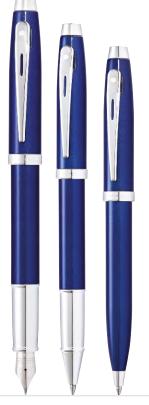

### 9341

Glossy blue lacquer with polished chrome plated trim.

**E0934153** Fountain Pen with Stainless Steel Nib- Medium

**E1934151** Rollerball Pen

**E2934151** Ballpoint Pen