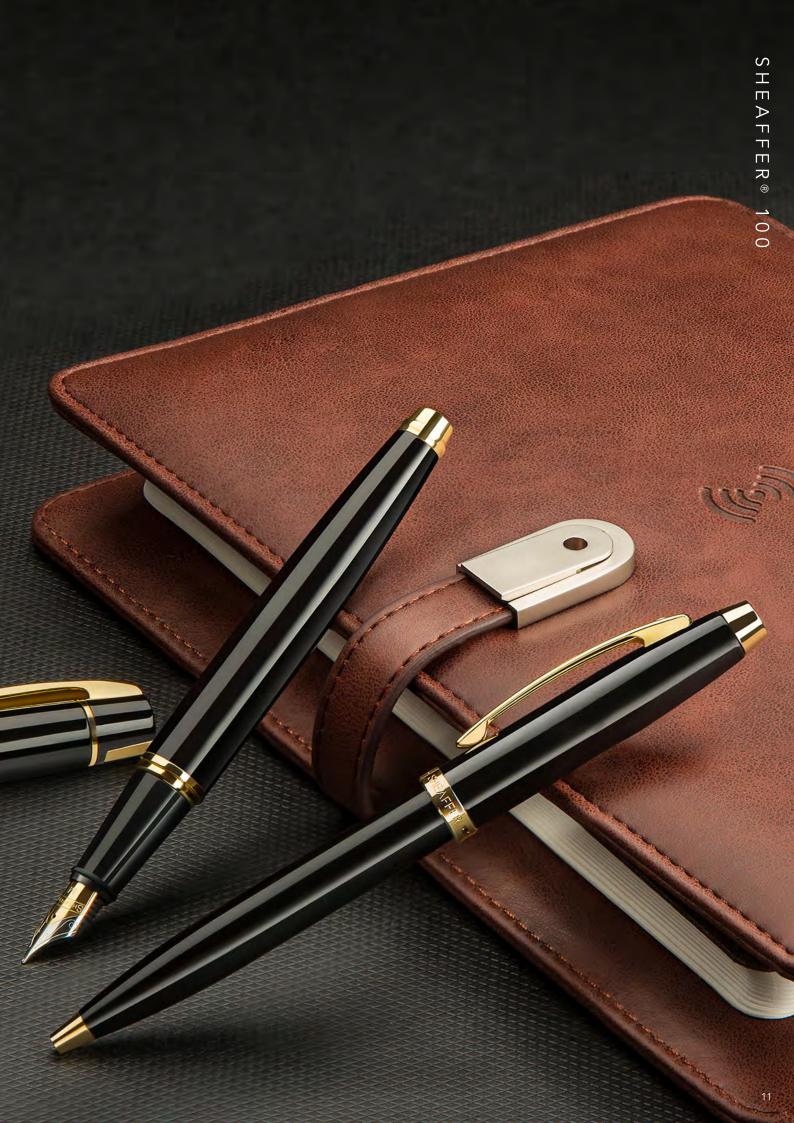

# SO EASY TO ADMIRE

A smart, timeless choice, Sheaffer 100 makes the right impression at the right price. The subtle cut-out clip adds a nice note of distinction.