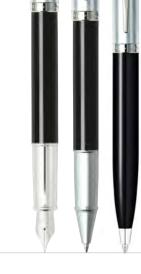

### 9325

Glossy black finish cap and barrel featuring gold tone trim.

E0932553 Fountain Pen Stainless steel and gold tone Nib- Medium E1932551 Rollerball Pen E2932551 Ballpoint Pen

### 9343

Matte black lacquer with polished black trim.