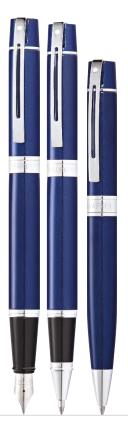

### 9341

Glossy blue lacquer with polished chrome plated trim.

**E0934153** Fountain Pen with Stainless Steel Nib- Medium

**E1934151** Rollerball Pen

**E2934151** Ballpoint Pen