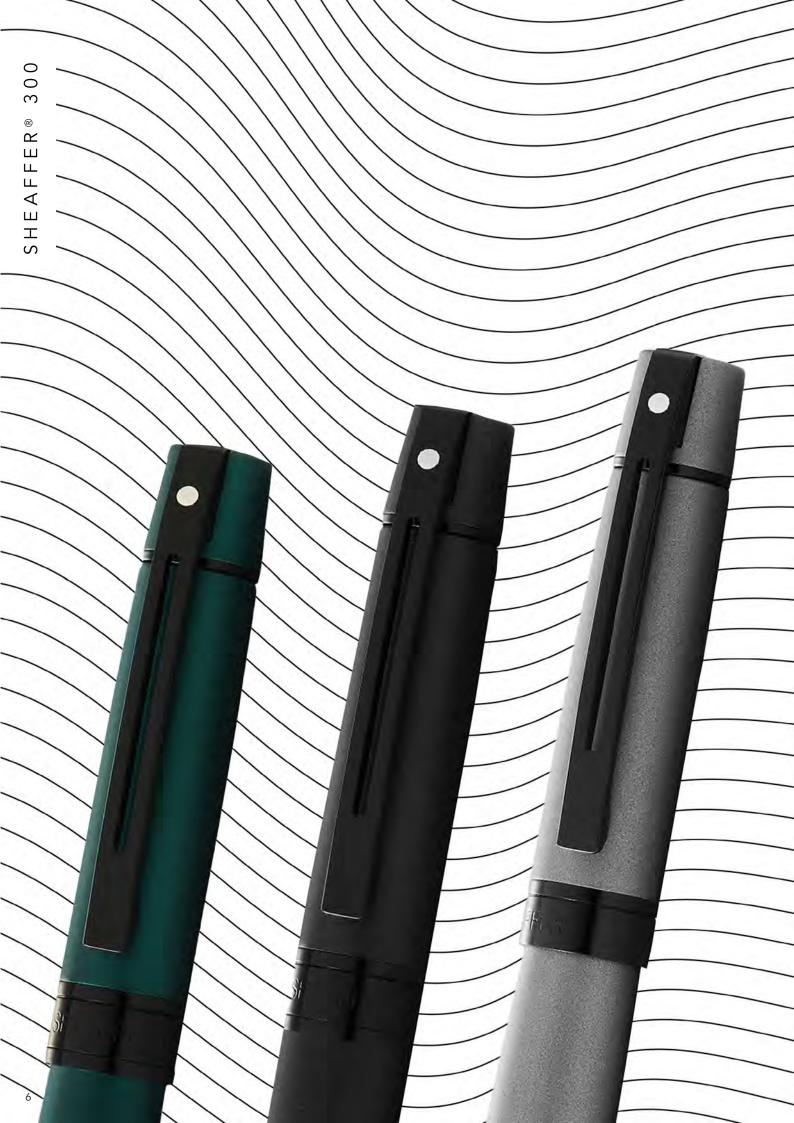

# TAKE A STRONG STANCE

Writers who take a strong position prefer a pen that takes a strong stance. Sheaffer 300 is boldly detailed with the iconic Sheaffer slotted clip and wide banding.