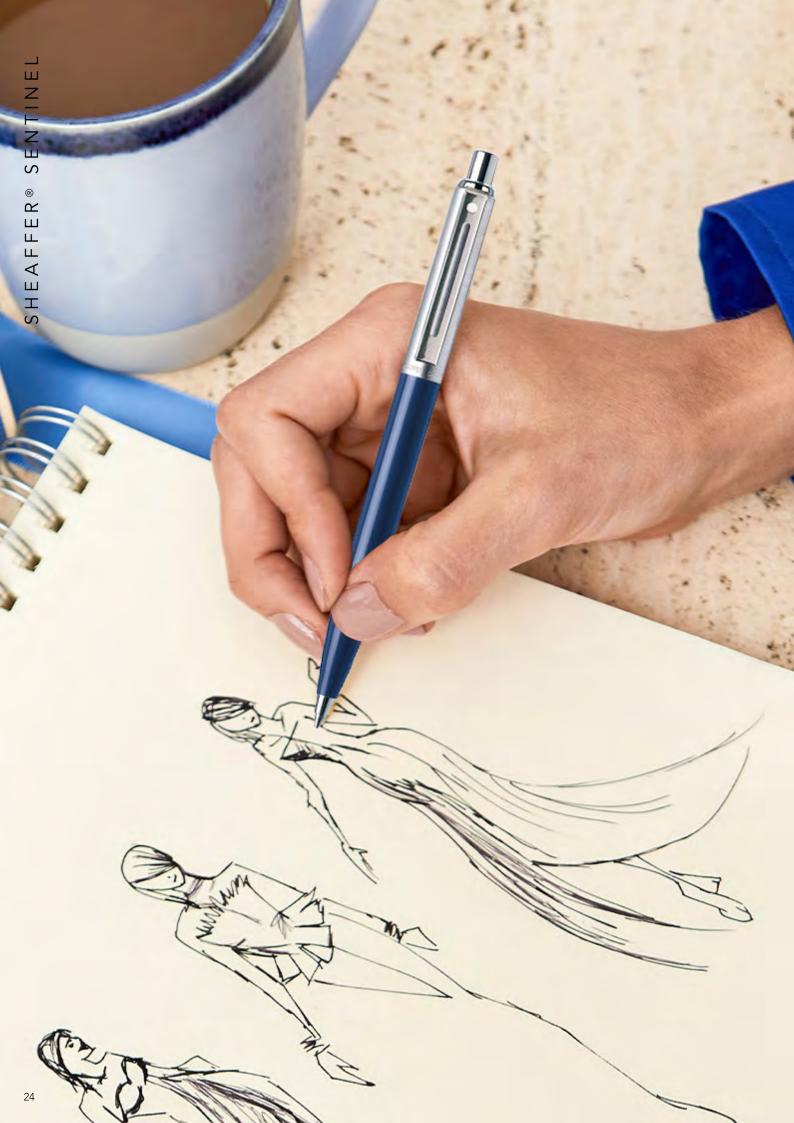

## 32173

Sheaffer sentinel E321 blue barrel brushed chrome cap and nickel plated trims BP.

E23217351 Ballpoint pen

St. a